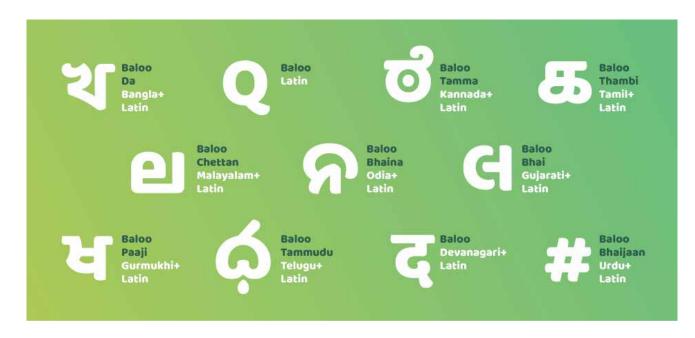

#### Regional Typography

Baloo is an open source google font and is available in nine Indian scripts along with a Latin counterpart. The Baloo project develops nine separate fonts with unique local names for each of the nine Indic Scripts.

Baloo should be used for all regional communication headlines

#### Nine Indic Scripts

Baloo for Devanagari
Baloo Bhai for Gujarati
Baloo Bhaijaan for Urdu
Baloo Bhaina for Oriya
Baloo Chettan for Malayalam
Baloo Da for Bengali
Baloo Paaji for Gurumukhi
Baloo Tamma for Kannada
Baloo Tammudu for Telugu
Baloo Thambi for Tamil