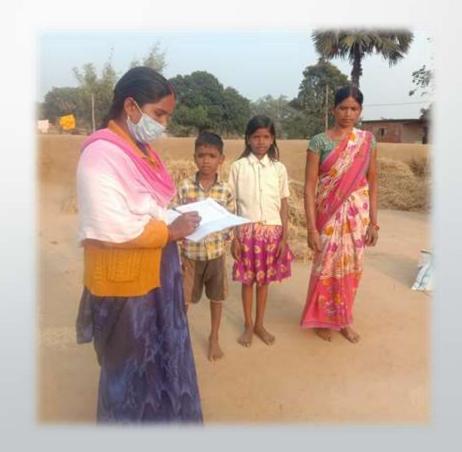

## Fir School Chalo Abhiyan

BHARAT GYAN VIGYAN SAMITI

Door to door student assessment

# <u>Door to door evaluation work done in</u> <u>two dense blocks of Giridih district, Giridih and Jamua</u> <u>at a glance</u>

Work Start Date :- 16/11/2021

Total Panchayat :- 15

• Total village :-120

Total houses hold :- 8,500