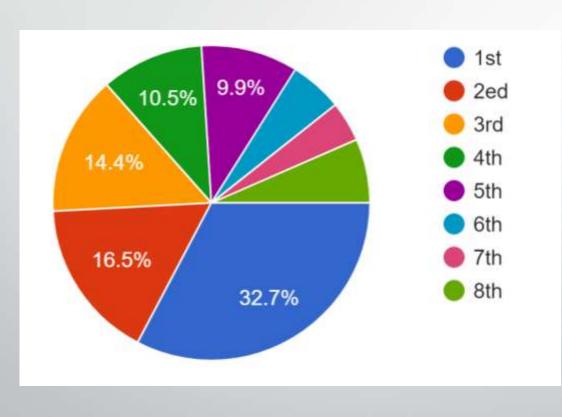

Goal

### **5 DISTRICT**

(Giridih, Dhanbad, Palamu, Dumka, Bokaro)

• Block :-15

• panchayat :-100

• village :-500

• family :- 50,000



# <u>Door to door evaluation work done in</u> <u>two dense blocks of Giridih district, Giridih and Jamua</u> <u>at a glance</u>

Work Start Date :- 16/11/2021

Total Panchayat :- 15

• Total village :-120

Total houses hold :- 8,500



### <u>Door to door evaluation work done in</u> two dense blocks of Giridih district, Giridih and Jamua

□Block





### **Giridih Block Panchayat**





Bajto

Berdonga

Leda

Sindwariya

Telodih

Pahadpur

Pindatand



### Jamua Block Panchayat







## **□**Category





### ☐ Do family belongs to minority community?





### ☐ Are parents working outside the home district?





## ☐ Types of School





## Class





### ☐ Do children wants to go school again?





## □ Do parents wants to send their children school again?









☐ Do you think your child's learning capacity has decreased or increased due to covid lockdown



आयोजन. ज्ञान-विज्ञान समिति ने मनाया विश्व साक्षरता दिवस

### 93 प्रतिशत बच्चों के पास नहीं है मोबाइल, कैसे करें पढ़ाई : समिति

and flame safety is your sit alrest. sarregies insures refronces il film enumer frame were, wedness it equals क्षा क्षाओं, अनु भी मोरवार्त प क्रकेचे ने चल तिया. अवस्थात का रहे म्बन्धित प्रचल भारेंड प्रस्तार नार्स ने भारत the profit and pere-frequencies it, reds-भी तकतिक से झिंग्स आने बद सी Kiriffere sation of partfold II supposeing सी आहे हैं, शहर जुर म झाए केब भा men and R units only definere it work wit more it. date is size exected to fourte the f