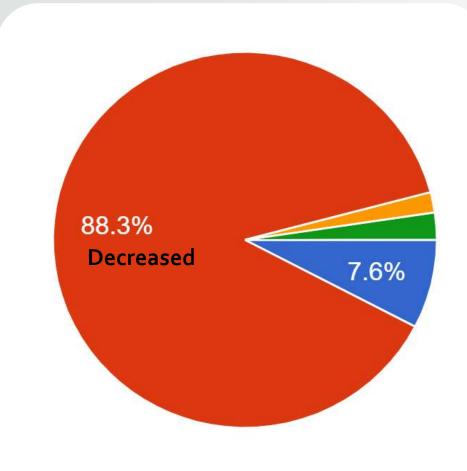

## □ Do parents wants to send their children school again?

☐ Do you think your child's learning capacity has decreased or increased due to covid lockdown

आयोजन. ज्ञान-विज्ञान समिति ने मनाया विश्व साक्षरता दिवस