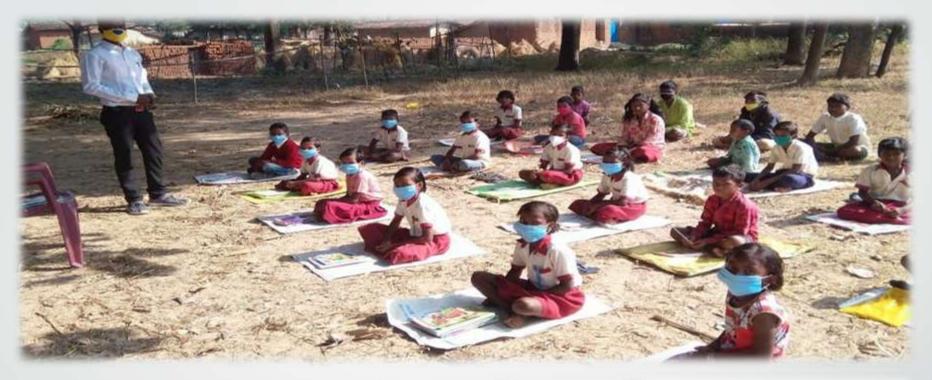

# <u>Door to door evaluation work done in</u> <u>two dense blocks of Giridih district, Giridih and Jamua</u> <u>at a glance</u>

Work Start Date :- 16/11/2021

Total Panchayat :- 15

• Total village :-120

Total houses hold :- 8,500

### <u>Door to door evaluation work done in</u> two dense blocks of Giridih district, Giridih and Jamua

□Block