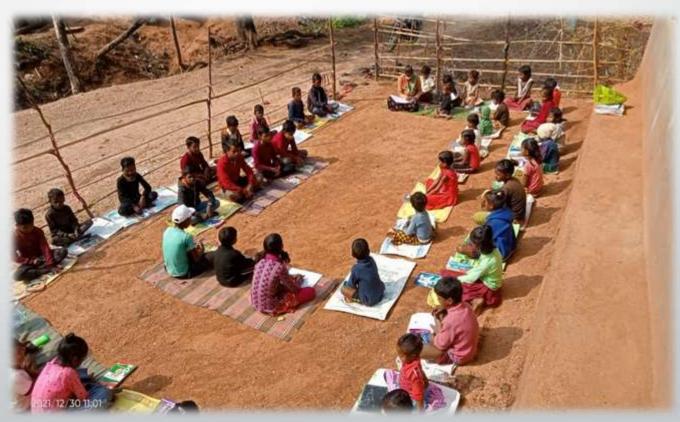

# <u>Door to door evaluation work done in</u> <u>two dense blocks of Giridih district, Giridih and Jamua</u> <u>at a glance</u>

Work Start Date :- 16/11/2021

Total Panchayat :- 15

• Total village :-120

Total houses hold :- 8,500

### <u>Door to door evaluation work done in</u> two dense blocks of Giridih district, Giridih and Jamua

□Block