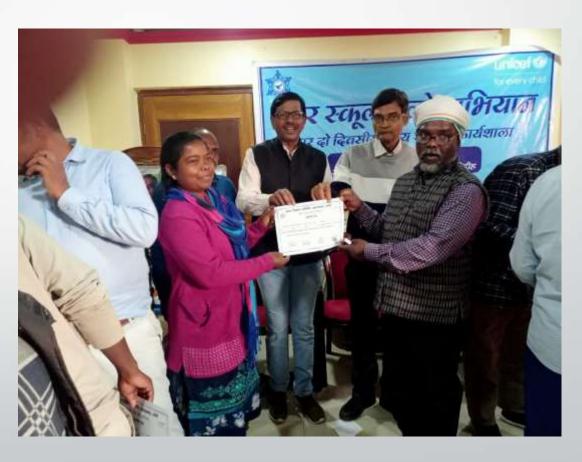

## Fir School Chalo Abhiyan

BHARAT GYAN VIGYAN SAMITI

Door to door student assessment

# <u>Door to door evaluation work done in</u> <u>two dense blocks of Giridih district, Giridih and Jamua</u> <u>at a glance</u>

Work Start Date :- 16/11/2021

Total Panchayat :- 15

• Total village :-120

Total houses hold :- 8,500