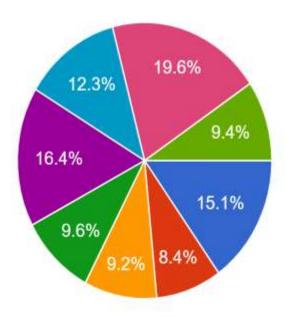

### **5 DISTRICT**

(Giridih, Dhanbad, Palamu, Dumka, Bokaro)

• Block :-15

• panchayat :-100

• village :-500

• family :- 50,000

# <u>Door to door evaluation work done in</u> <u>two dense blocks of Giridih district, Giridih and Jamua</u> <u>at a glance</u>

Work Start Date :- 16/11/2021

Total Panchayat :- 15

• Total village :-120

Total houses hold :- 8,500