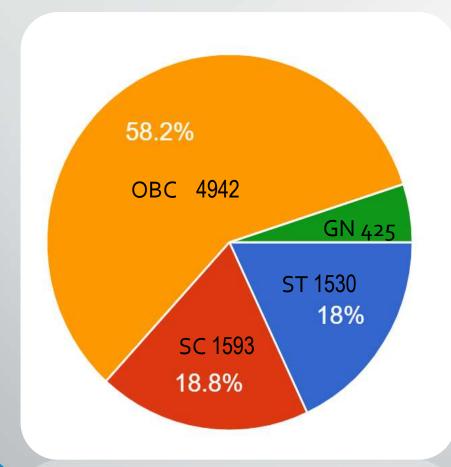

## **Work Area Selection**

For the selection of the work area, such areas of Giridih, Dhanbad, Bokaro, Palamu and Dumka were selected where population of Migrant Labor, ST, SC and OBC are residing who had faced most problems due to COVID-19.