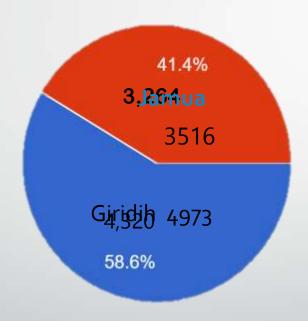

# <u>Door to door evaluation work done in</u> <u>two dense blocks of Giridih district, Giridih and Jamua</u> <u>at a glance</u>

Work Start Date :- 16/11/2021

Total Panchayat :- 15

• Total village :-120

Total houses hold :- 8,500

### <u>Door to door evaluation work done in</u> two dense blocks of Giridih district, Giridih and Jamua

□Block

### **Giridih Block Panchayat**

Bajto

Berdonga

Leda

Sindwariya

Telodih

Pahadpur

Pindatand

### Jamua Block Panchayat