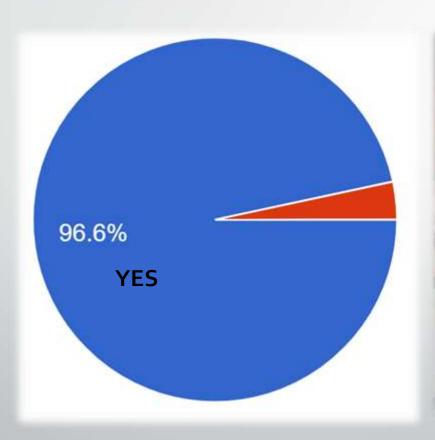

### ☐ Do children wants to go school again?

## □ Do parents wants to send their children school again?

☐ Do you think your child's learning capacity has decreased or increased due to covid lockdown

आयोजन. ज्ञान-विज्ञान समिति ने मनाया विश्व साक्षरता दिवस