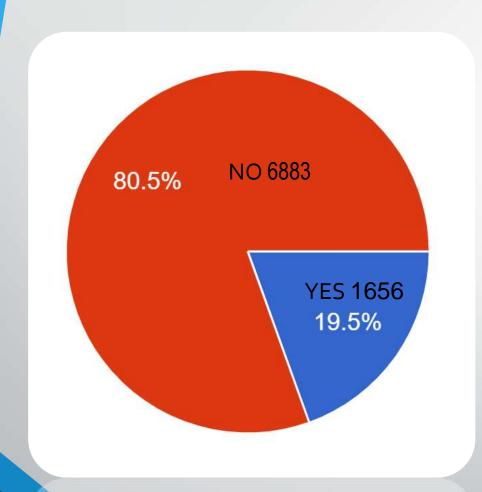

## □ Do parents wants to send their children school again?

☐ Do you think your child's learning capacity has decreased or increased due to covid lockdown

आयोजन. ज्ञान-विज्ञान समिति ने मनाया विश्व साक्षरता दिवस