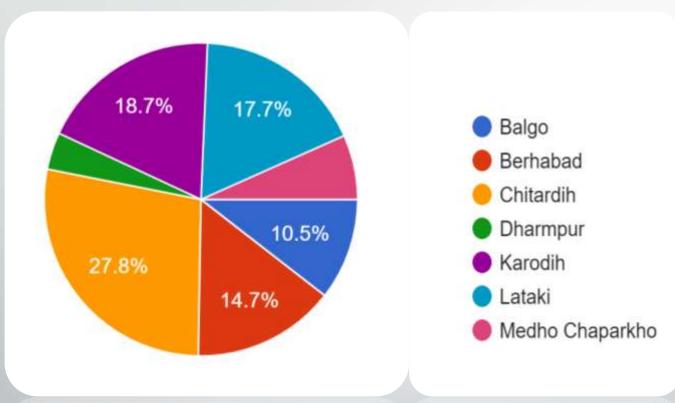

### **Giridih Block Panchayat**

Bajto

Berdonga

Leda

Sindwariya

Telodih

Pahadpur

Pindatand

### Jamua Block Panchayat