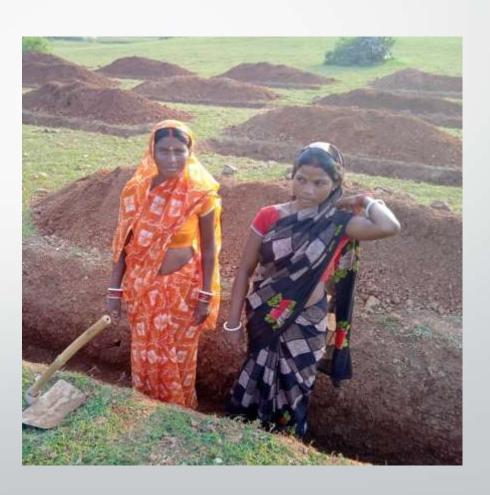

## **Work Area Selection**

For the selection of the work area, such areas of Giridih, Dhanbad, Bokaro, Palamu and Dumka were selected where population of Migrant Labor, ST, SC and OBC are residing who had faced most problems due to COVID-19.