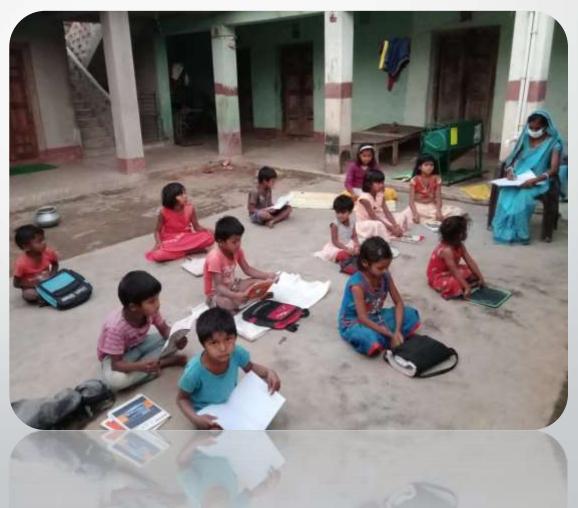

## Fir School Chalo Abhiyan

BHARAT GYAN VIGYAN SAMITI

Door to door student assessment

## Aim of evaluation

- Understanding the ground reality of education after COVID-19.
- Communicate with the community, school teachers, school management committee.
- Reconnecting school dropouts after Covid-19 through Community Learning Center.